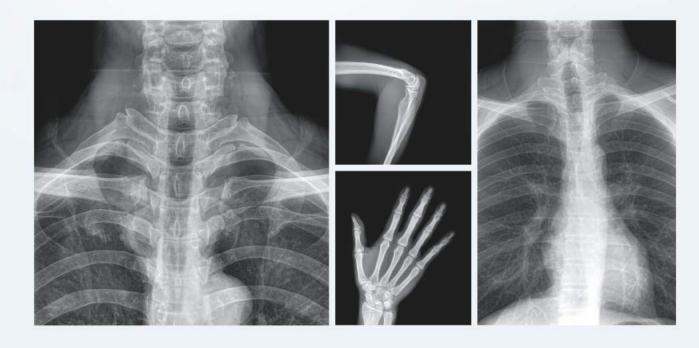

perience, greatly improve the efficiencyof the workflow.All movement manual operation available.

### ① Humanized

All free rotation of x-ray tube arm and tube stand integrate with the wide range tabletopmovement would assist the radiographers to operate smartly. Various examinations can be doneeasily and smoothly. X-ray tube arm swivel capability supports stretcher or wheelchair examination.

#### **Excellent**

Large view wireless flat panel detector optimizes the diagnosis accuracy by the excellent imagequality with fast acquiring speed and unlock the value of existed general x-ray system.



## ADVANCED FLAT PANEL DETECTOR EXCELLENT CLINICAL IMAGES

17\*17 inch Wireless FPD 3072\*3072

Pixel Matrix

9.4 million Pixels

## SPECIFIC CLINIC POSITIONS



## **OUTSTANDING CLINIC IMAGING**