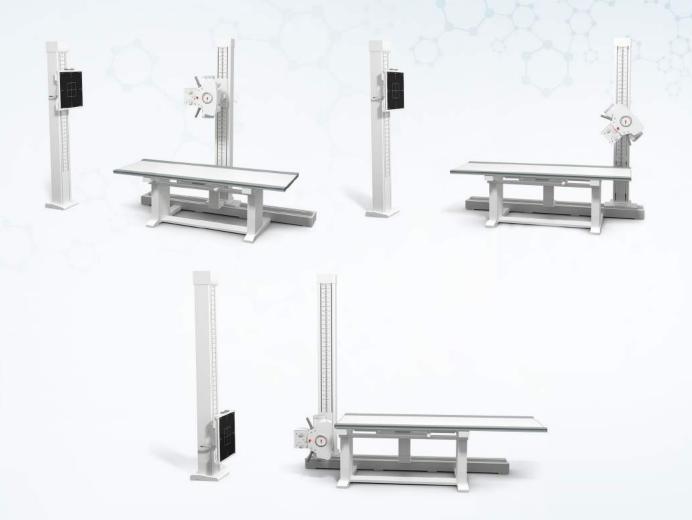

## SPECIFIC CLINIC POSITIONS

#### Multiple

Multifunctional floor mounted system with the wireless flat panel detector detector, it supplies you acomprehensive, cost-effective, space saving solution.

#### **①** Compact

Compact system offers stress-free flexible positioning experience, greatly improve the efficiencyof the workflow.All movement manual operation available.

### ① Humanized

All free rotation of x-ray tube arm and tube stand integrate with the wide range tabletopmovement would assist the radiographers to operate smartly. Various examinations can be doneeasily and smoothly. X-ray tube arm swivel capability supports stretcher or wheelchair examination.

#### **Excellent**

Large view wireless flat panel detector optimizes the diagnosis accuracy by the excellent imagequality with fast acquiring speed and unlock the value of existed general x-ray system.