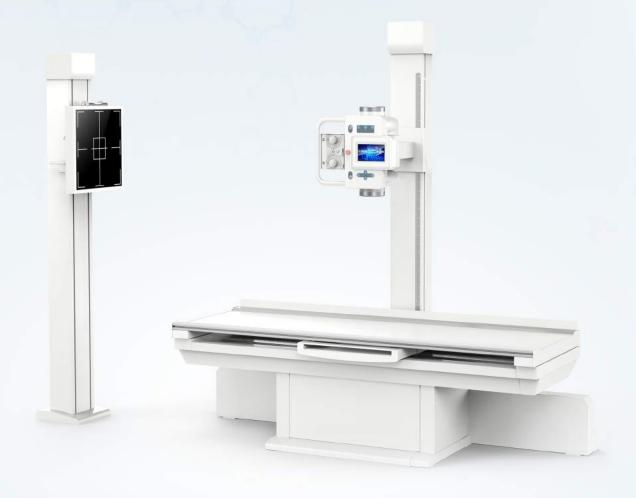

#### Multiple

Multifunctional floor mounted system with the wireless flat panel detector detector, it supplies you acomprehensive, cost-effective, space saving solution.

#### **①** Compact

Compact system offers stress-free flexible positioning experience, greatly improve the efficiencyof the workflow.All movement manual operation available.

### ① Humanized

All free rotation of x-ray tube arm and tube stand integrate with the wide range tabletopmovement would assist the radiographers to operate smartly. Various examinations can be doneeasily and smoothly. X-ray tube arm swivel capability supports stretcher or wheelchair examination.

#### **Excellent**

Large view wireless flat panel detector optimizes the diagnosis accuracy by the excellent imagequality with fast acquiring speed and unlock the value of existed general x-ray system.