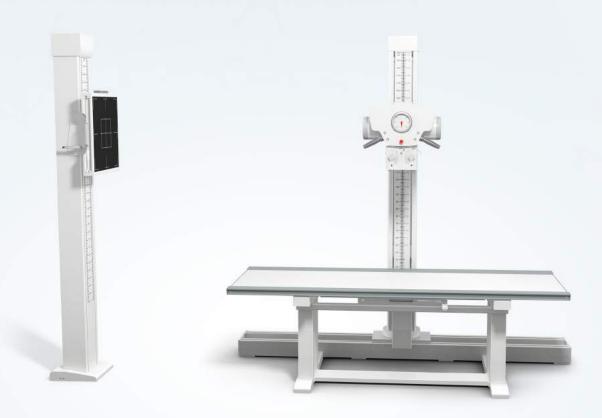

## Digital Medical X-ray Radiographic System

Model: DFM600/DFM601/DFM605/DFM606/DFM808

#### Multiple

Four-way floating radiography table achieves automatic or manual operation, which is accurate and easy for clinical position

## Automatical

Electric up-and-down x-ray tube can be automatically followedby flat panel detector on bucky wall stand

#### **Humanized**

Rotating tube column stand fits stretcher and wheelchair examination

### ① Intelligent

LCD touch screen panel on the stand column can easily achieveadjusting parameter near the table