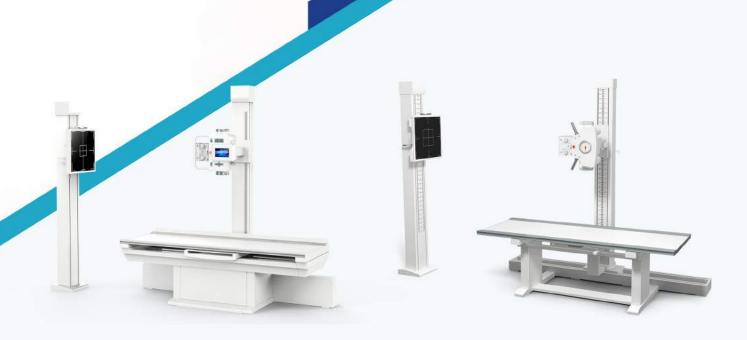

## Digital Medical X-ray Radiographic System

Model: DFM600/DFM601/DFM605/DFM606/DFM808

#### Multiple

Four-way floating radiography table achieves automatic or manual operation, which is accurate and easy for clinical position

## Automatical

Electric up-and-down x-ray tube can be automatically followedby flat panel detector on bucky wall stand

#### **Humanized**

Rotating tube column stand fits stretcher and wheelchair examination

### ① Intelligent

LCD touch screen panel on the stand column can easily achieveadjusting parameter near the table