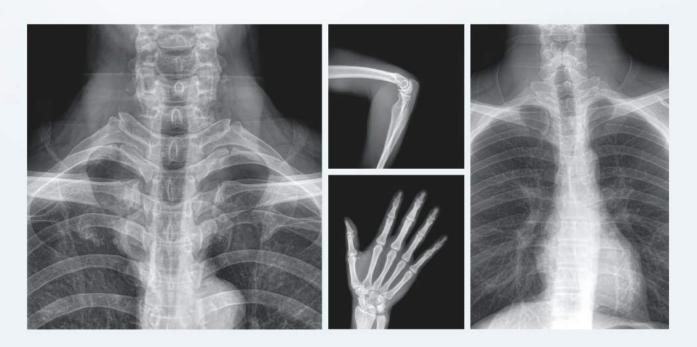

low our facebook



# **DFM** series

## Digital Medical X-ray Radiographic System

Model: DFM600/DFM601/DFM605/DFM606/DFM808



#### Multiple

Four-way floating radiography table achieves automatic or manual operation, which is accurate and easy for clinical position

## Automatical

Electric up-and-down x-ray tube can be automatically followedby flat panel detector on bucky wall stand

#### **Humanized**

Rotating tube column stand fits stretcher and wheelchair examination

### ① Intelligent

LCD touch screen panel on the stand column can easily achieveadjusting parameter near the table



## ADVANCED FLAT PANEL DETECTOR EXCELLENT CLINICAL IMAGES —

17\*17 inch Wireless FPD **3072\*3072**Pixel Matrix

9.4 million Pixels

## SPECIFIC CLINIC POSITIONS



## **OUTSTANDING CLINIC IMAGING**



#### Multiple

Multifunctional floor mounted system with the wireless flat panel detector detector, it supplies you acomprehensive, cost-effective, space saving solution.

#### **①** Compact

Compact system offers stress-free flexible positioning experience, greatly improve the efficiencyof the workflow.All movement manual operation available.

### ① Humanized

All free rotation of x-ray tube arm and tube stand integrate with the wide range tabletopmovement would assist the radiographers to operate smartly. Various examinations can be doneeasily and smoothly. X-ray tube arm swivel capability supports stretcher or wheelchair examination.

#### **Excellent**

Large view wireless flat panel detector optimizes the diagnosis accuracy by the excellent imagequality with fast acquiring speed and