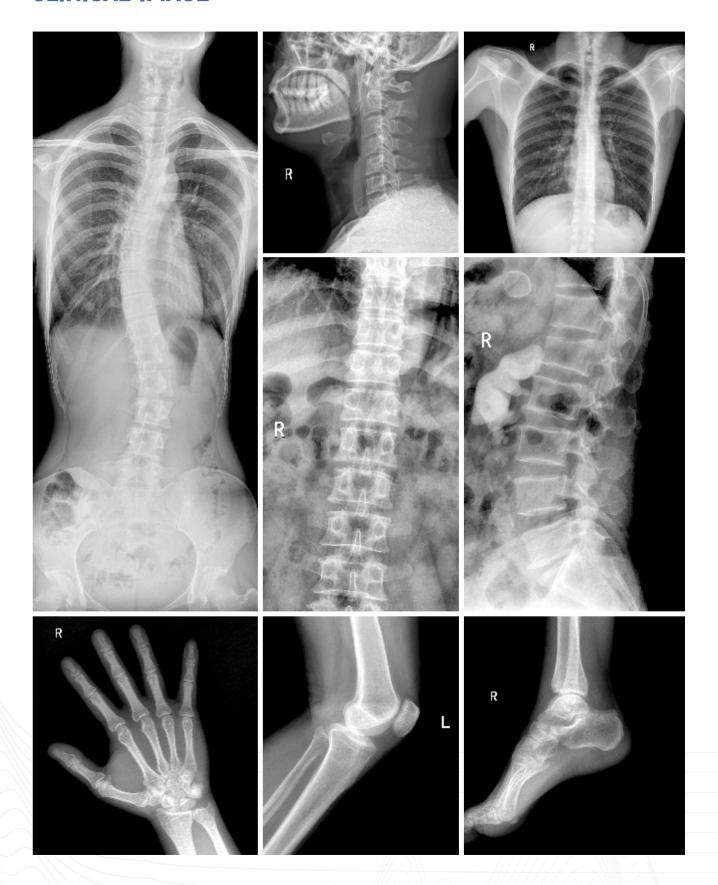

#### Professional pneumoconiosis examination (optional)

Built-in special pneumoconiosis image processing system, the interface is brief, clear, friendly and interactive, easy to use. Embedded pneumoconiosis image optimization algorithm and enhanced processing technology to provide high-quality images for pneumoconiosis examination.



National Copyright Administration of PRC Computer software copyright registration certificate

# **HUMANIZED DESIGN**

- Safety-care system ensures the emergency stop by pressing any button during its automovement. The table stop moving down while it confronted 240N resistance
- Advanced software provides the friendly user interface and easy workflow in both dynamic and static examinations.
- One-key wake up, design for energy saving.



# CLINICAL IMAGE