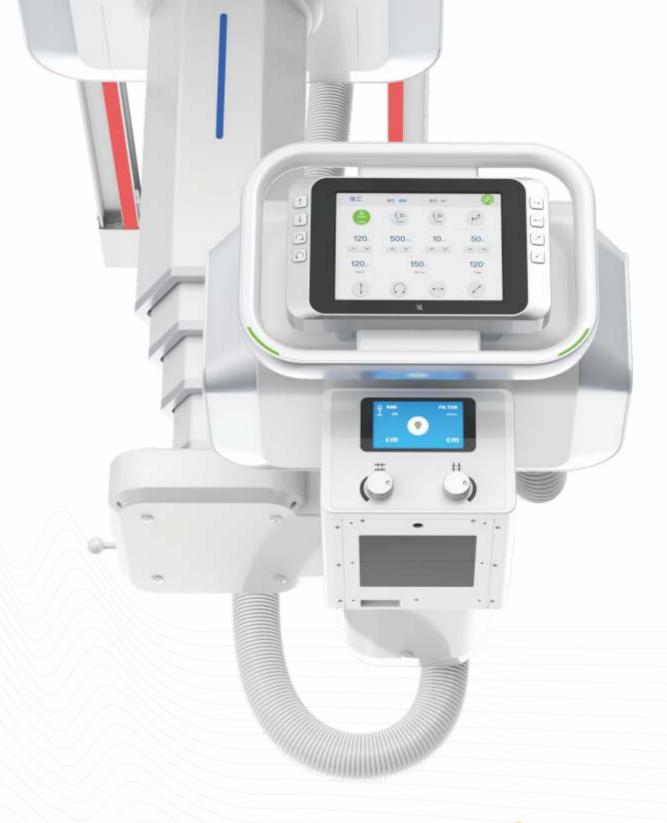

### 9.7-inch smart touch screen

9.7-inch LCD touch screen, can offer control of device movement, real-time exposure parameters, display of patient information and positioning indicator.

7

### **Auto Collimation**

Intelligent collimator offers optimized workflow with best image effect.