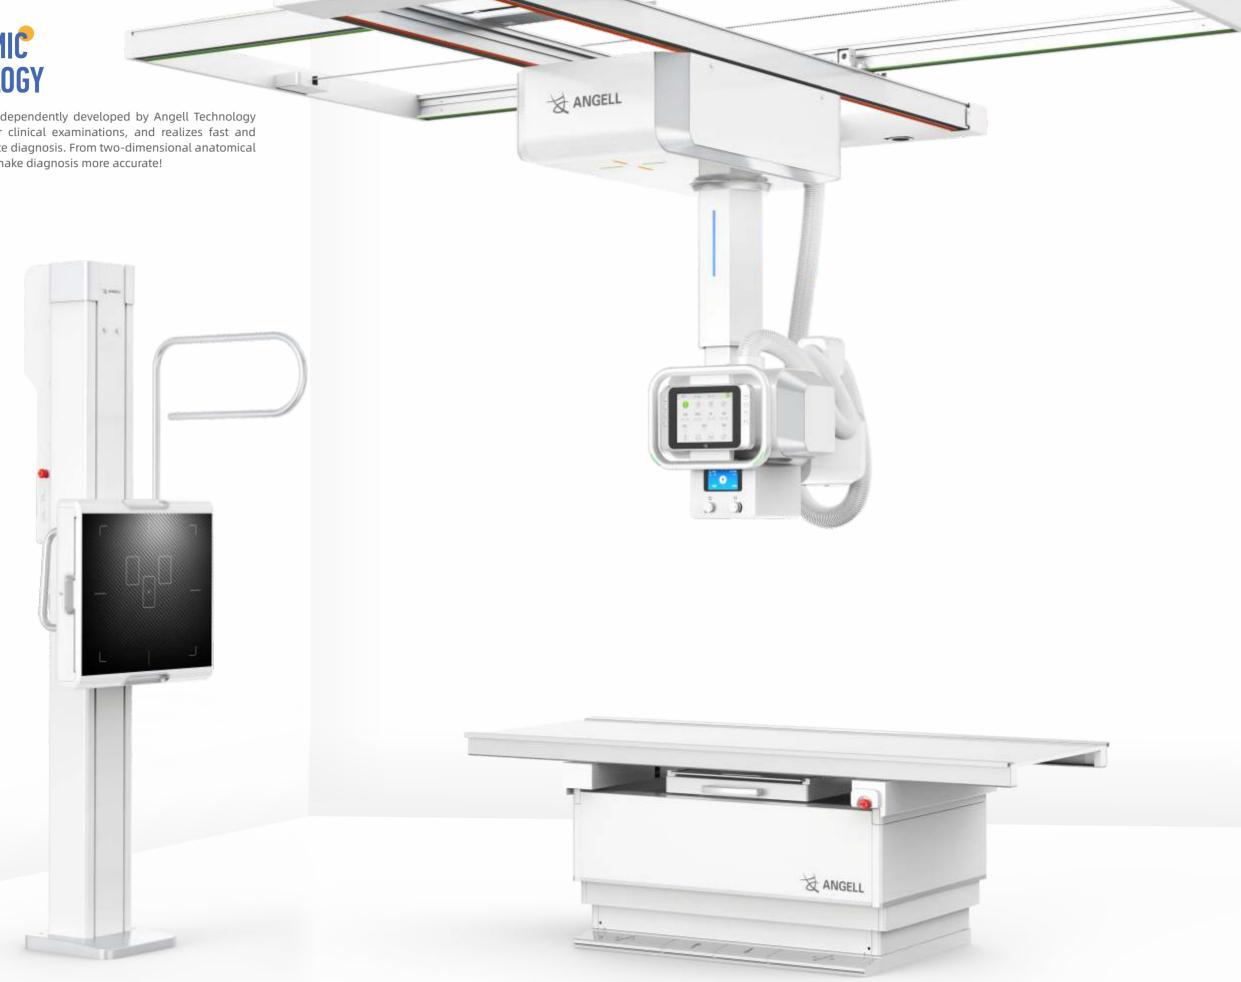

# **EXCELLENT DYNAMIC IMAGING TECHNOLOGY**

The dynamic detector technology independently developed by Angell Technology provides visualization conditions for clinical examinations, and realizes fast and high-definition spot-film, and accurate diagnosis. From two-dimensional anatomical imaging to organ function imaging, make diagnosis more accurate!

## Multifunctional vertical radiography rack

The detector can work manually or electrically, easily tracking the tube moving up and down. The handgrip can support patient' positioning in chest examination.

### **Elevating Table**

Safety-care system ensures the wide range of height adjustment for children, the elderly, and trauma patients. Equipped with an embedded sensor unlocking system, it effectively avoids accidental touch by the patient.