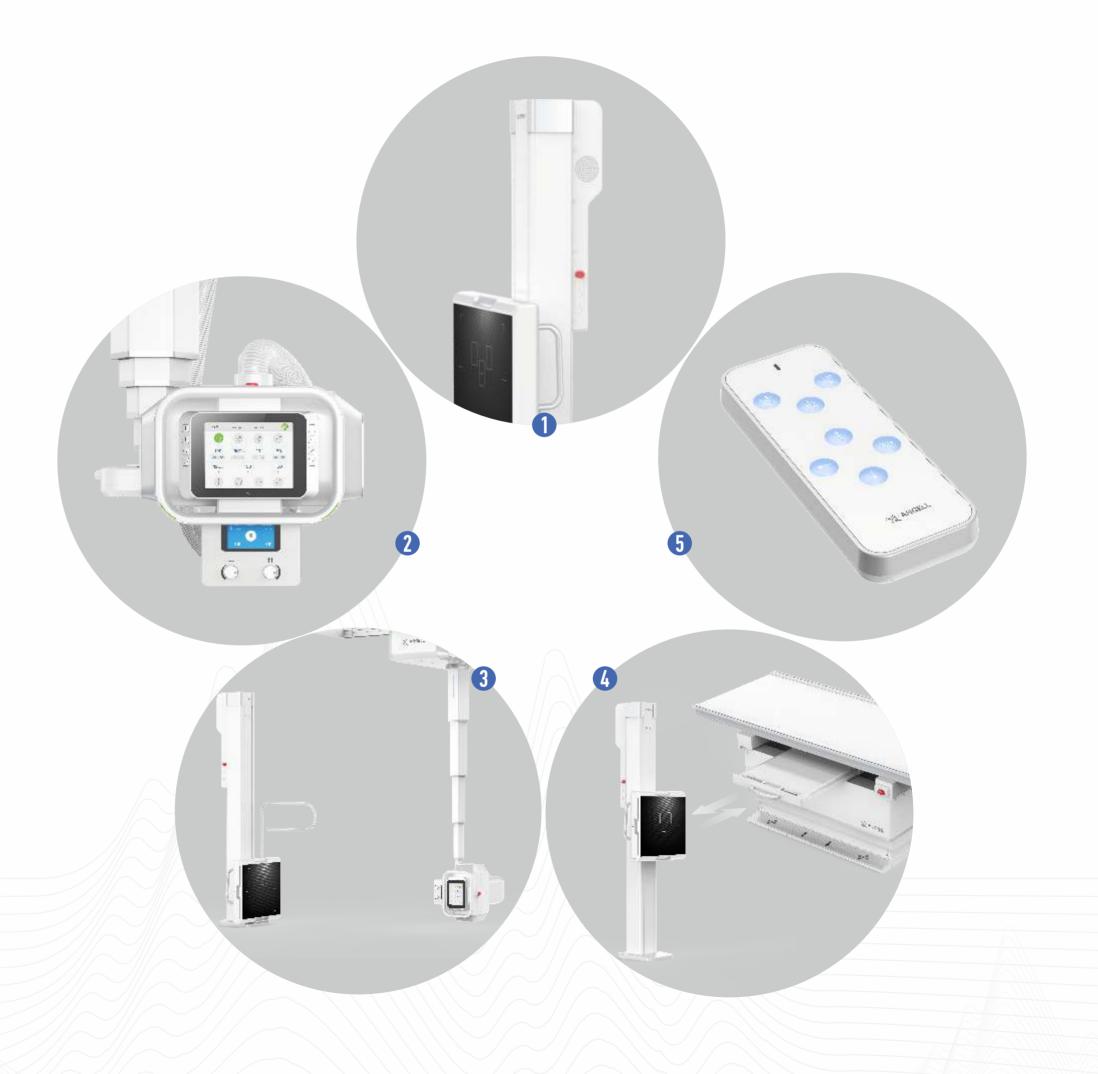

# One-key switch between chest and lateral examination, one-key positioning

Fully automatic intelligent motion control, two-way radio frequency signal receiving design, realize one-key switching between vertical and horizontal positions, One-key positioning can achieve convenient operation and improve efficiency.

### Fully automatic tracking system

The detector and the tube can realize fully automatic synchronization in the chest examination and lateral examination, which greatly improves the efficiency of clinical examination.

## Multifunctional vertical radiography rack

The detector can work manually or electrically, easily tracking the tube moving up and down. The handgrip can support patient' positioning in chest examination.

### Wireless remote control

Remote control console of movement optimizes workflow efficiently with easy operation, it can be used for auto tracking, auto positioning, collimation, image field adjustment and intercom communication.