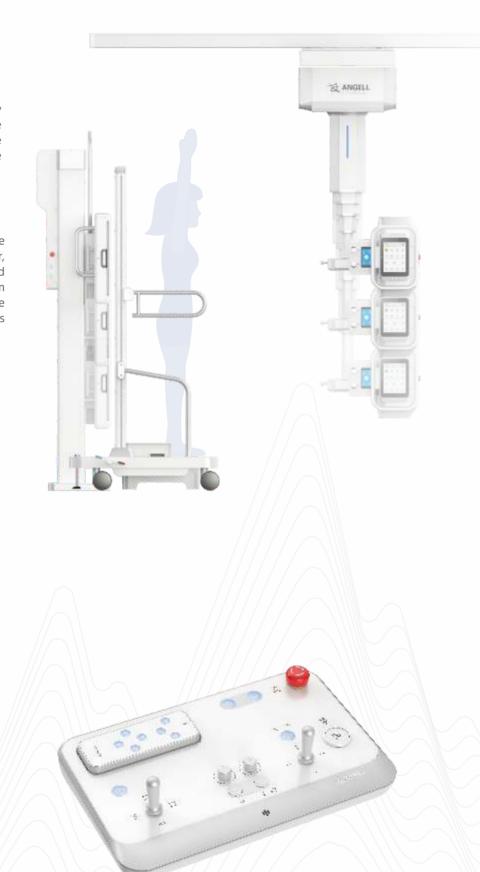

### Flexible applications by dual detectors

The dynamic detector & static detector can offer all convenience of workflow, more accurate diagnosis with lower dose, and excellent images with fast acquiring speed.

### Wireless remote control

Remote control console of movement optimizes workflow efficiently with easy operation, it can be used for auto tracking, auto positioning, collimation, image field adjustment and intercom communication.