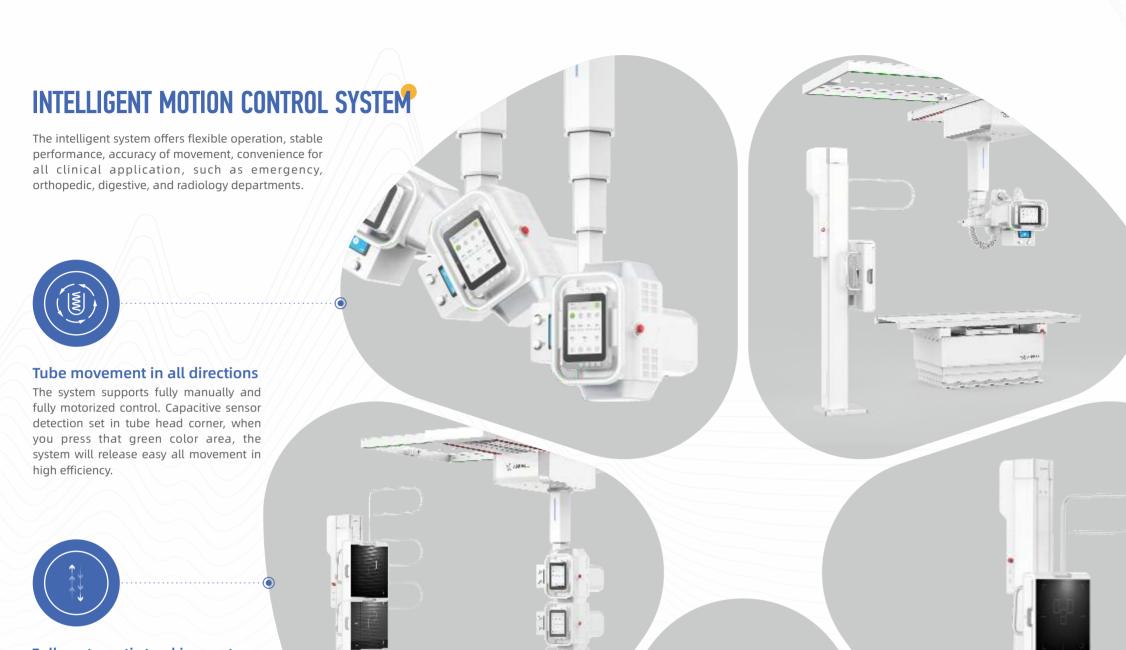

# One-key switch between chest and lateral examination, one-key positioning

Fully automatic intelligent motion control, two-way radio frequency signal receiving design, realize one-key switching between vertical and horizontal positions, One-key positioning can achieve convenient operation and improve efficiency.

### Fully automatic tracking system

The detector and the tube can realize fully automatic synchronization in the chest examination and lateral examination, which greatly improves the efficiency of clinical examination.

## Multifunctional vertical radiography rack

The detector can work manually or electrically, easily tracking the tube moving up and down. The handgrip can support patient' positioning in chest examination.