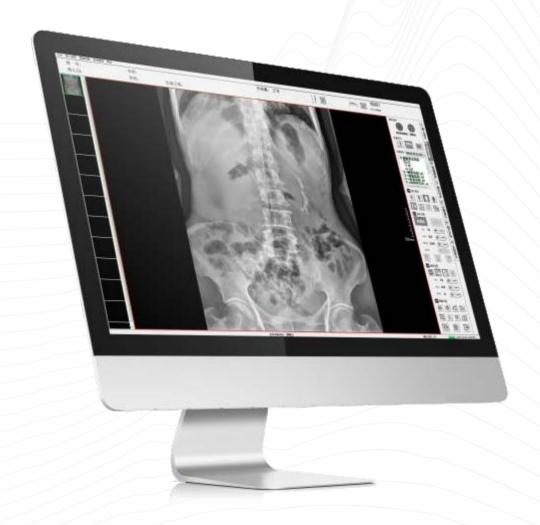

t acquiring speed.

5

### Wireless remote control

Remote control console of movement optimizes workflow efficiently with easy operation, it can be used for auto tracking, auto positioning, collimation, image field adjustment and intercom communication.



# **EXCELLENT IMAGE CHAIN**

- Advanced dynamic technology could offer 9.4 million level pixels and can achieve convenient charging.
- High frequency generator and high capability tube could continuously serve the large number of examinations. At the same time, it could highly improve the quality of diagnosis with blurring free image during both dynamic and static examinations.
- Image workstation: The dynamic image can be partially enlarged and saved, and any segment can be intercepted during playback and used by PACS transmission.







# INTELLIGENT DOSE CONTROL



# Automatic Exposure Control (AEC)

Improve the image quality while effectively reducing the dose, improving the efficiency of inspection.



### **Auto Collimation**

Intelligent collimator offers optimized workflow with best image effect.

# **APPLICATION**

#### • Automatic Long Bone Stitching

Auto image stitching can be completed by press and hold exposure after setting, the exposure and system movement will be done synchronously and automatically, the image will be stitched automatically by the software.

#### Professional pneumoconiosis examination (optional)

Built-in special pneumoconiosis image processing system, the interface is brief, clear, friendly and interactive, easy to use. Embedded pneumoconiosis image optimization algorithm and enhanced